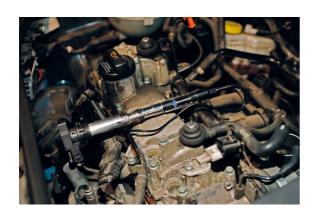

## **Adjustable Spark Tester**

Tests the quality of the coil according to spark colour and distance.