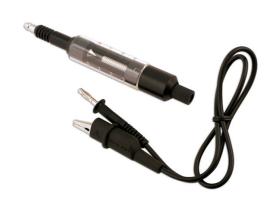

## **Adjustable Spark Tester**

Tests the quality of the coil according to spark colour and distance.

## **Additional Information**

- · Clear viewing panel.
- · Detachable lead and crocodile clips.
- Fully adjustable to test the strength of spark.

http://lasertools.co.uk/product/5655

Distributed by The Tool Connection Ltd.