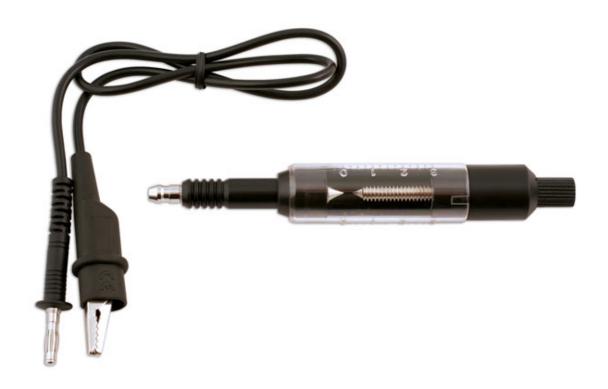

## **Adjustable Spark Tester**

Tests the quality of the coil according to spark colour and distance.

## **Additional Information**

- · Clear viewing panel.
- · Detachable lead and crocodile clips.
- Fully adjustable to test the strength of spark.

http://lasertools.co.uk/product/5655

Distributed by The Tool Connection Ltd.