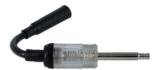

## Ignition Spark Tester In-line | 2625

- Metal to HT lead connector.
- Flash indicator to confirm ignition circuit complete.
- · Rubber connector.
- · CE & RoHS compliant.