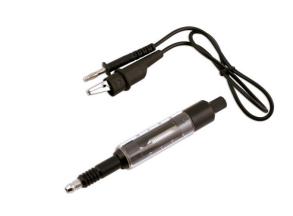

## **Adjustable Spark Tester**

Tests the quality of the coil according to spark colour and distance.

## **Additional Information**

- · Clear viewing panel.
- · Detachable lead and crocodile clips.
- Fully adjustable to test the strength of spark.

http://lasertools.co.uk/product/5655

Distributed by The Tool Connection Ltd.